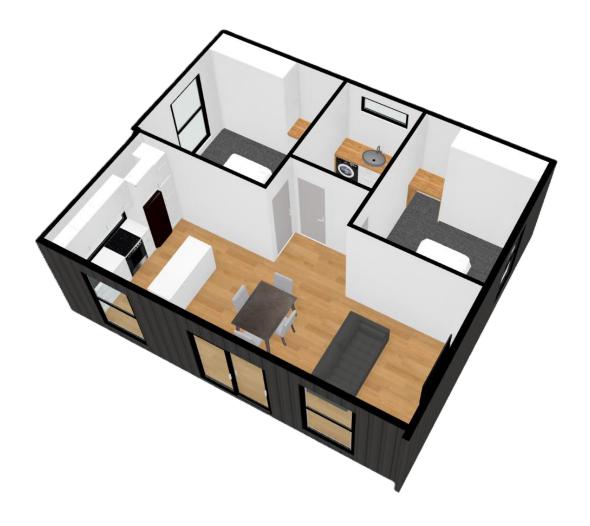

## The Campaspe

## No Planning Permit Required - 3 Month On Site Build Time

This expansive two bedroom layout packs an amazing amount of amenity into a perfectly allotted space.

Boasting a generous living space spanning an impressive 8.4 by 3.4 meters and a fully equipped kitchen with island bench, this comfortable delight beckons gatherings and culinary adventures. Whether it's whipping up a feast or simply enjoying morning coffee, the kitchen effortlessly accommodates all your needs with style and convenience.

Nestled within this haven are two well-appointed bedrooms, each adorned with expansive built-in robes and their own desks.

Width:

Length:

Total Area:

8.4m

7.1 m

60 sqm

(6.46 sq)