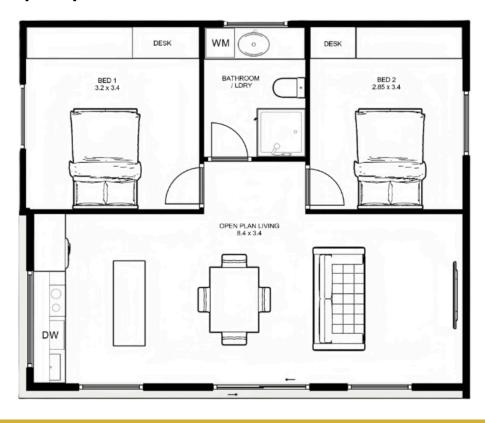

## The Campaspe

## No Planning Permit Required - 3 Month On Site Build Time

This expansive two bedroom layout packs an amazing amount of amenity into a perfectly allotted space.

Boasting a generous living space spanning an impressive 8.4 by 3.4 meters and a fully equipped kitchen with island bench, this comfortable delight beckons gatherings and culinary adventures. Whether it's whipping up a feast or simply enjoying morning coffee, the kitchen effortlessly accommodates all your needs with style and convenience.

Nestled within this haven are two well-appointed bedrooms, each adorned with expansive built-in robes and their own desks.

Width:

Length:

Total Area:

8.4m

7.1 m

60 sqm

(6.46 sq)