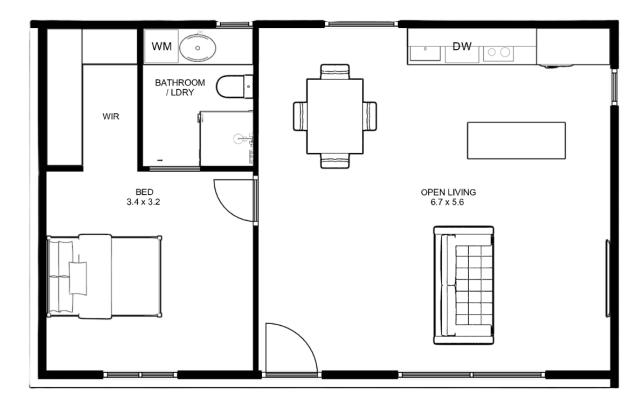

## No Planning Permit Required - 3 Month On Site Build Time

Our most spacious one bedroom for indulgent luxury at its finest. For those who want everything, including opulent spaces and premium finishes.

A ridiculous open living space of 6.7m x 5.6m, full suite kitchen including island bench, huge walk-in robe and ensuite as well as one of the largest bedrooms in any compact structure.

## Highlights: **Details** Exquisite stone countertops throughout Width: 10.0m Length: 6.0 m Integrated dishwasher Total Area: 60 sqm Soft close cabinetry with metal chassis drawers (6.46 sq)Refrigerated reverse cycle heating and cooling European laundry Modern black appliances, tapware and handles 140mm thick architecturally superior load bearing insulated walls Double glazed windows and doors with keyed locks