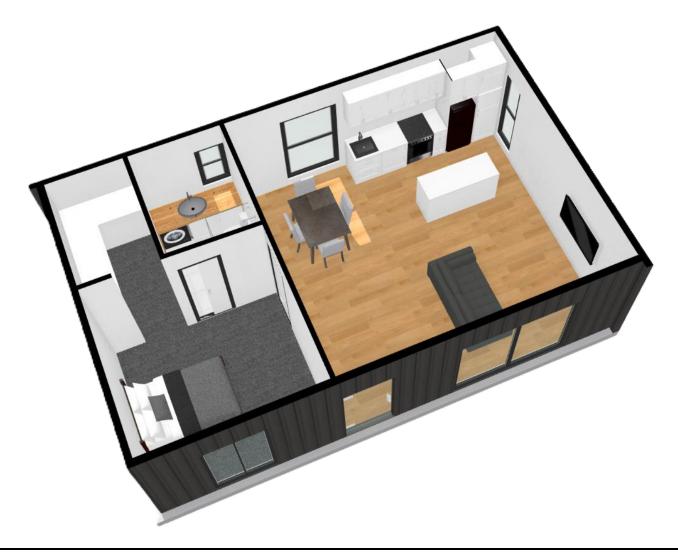

## No Planning Permit Required - 3 Month On Site Build Time

Our most spacious one bedroom for indulgent luxury at its finest. For those who want everything, including opulent spaces and premium finishes.

A ridiculous open living space of 6.7m x 5.6m, full suite kitchen including island bench, huge walk-in robe and ensuite as well as one of the largest bedrooms in any compact structure.

## Highlights: **Details** Exquisite stone countertops throughout Width: 10.0m Length: 6.0 m Integrated dishwasher Total Area: 60 sqm Soft close cabinetry with metal chassis drawers (6.46 sq)Refrigerated reverse cycle heating and cooling European laundry Modern black appliances, tapware and handles 140mm thick architecturally superior load bearing insulated walls Double glazed windows and doors with keyed locks