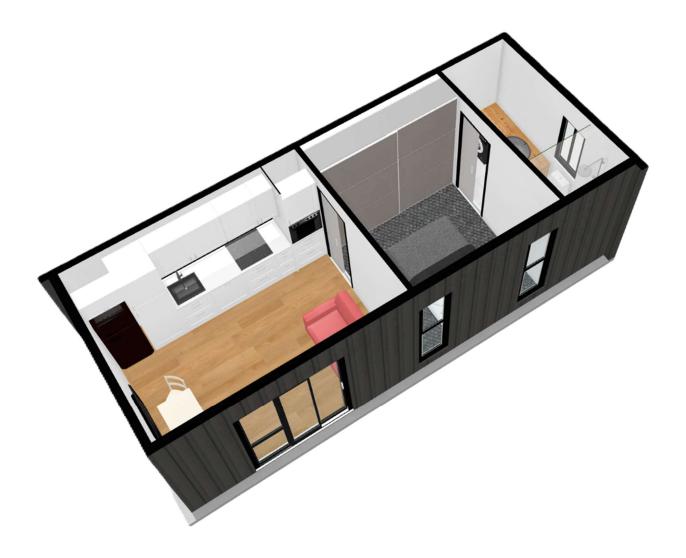

## No Planning Permit Required - 3 Month On Site Build Time

Intelligently compact one bedroom for a most affordable dwelling while living in uncompromising style. No expense spared on features and fittings in this meticulously designed abode.

With a surprisingly spacious living zone, large full suite kitchen, 1200mm x 900 shower, seamlessly integrated European laundry and ample storage space including 2.6m long mirrored wardrobe.

| Included Features:                                                  | Details           |                        |
|---------------------------------------------------------------------|-------------------|------------------------|
| Exquisite stone countertops throughout                              | Width:<br>Length: | 8.4m<br>3.6 m          |
| Integrated dishwasher                                               | Total Area:       | 30.24 sqm<br>(3.25 sq) |
| Soft close cabinetry with metal chassis drawers                     |                   | Υ μ                    |
| Refrigerated reverse cycle heating and cooling                      |                   |                        |
| European laundry                                                    |                   |                        |
| Modern black appliances, tapware and handles                        |                   |                        |
| • 140mm thick architecturally superior load bearing insulated walls |                   |                        |
| Double glazed windows and doors with keyed locks                    |                   |                        |