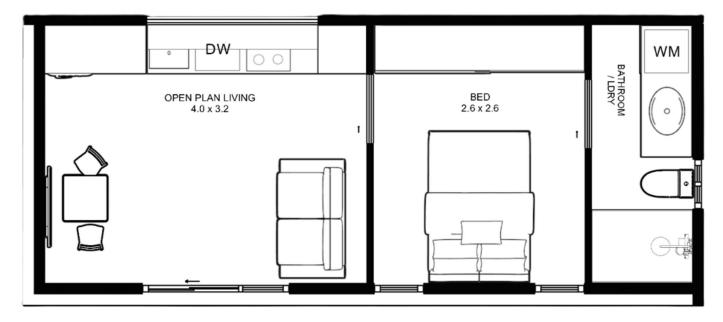

## No Planning Permit Required - 3 Month On Site Build Time

Intelligently compact one bedroom for a most affordable dwelling while living in uncompromising style. No expense spared on features and fittings in this meticulously designed abode.

With a surprisingly spacious living zone, large full suite kitchen, 1200mm x 900 shower, seamlessly integrated European laundry and ample storage space including 2.6m long mirrored wardrobe.

| Included Features:                                                  | Details           |                        |
|---------------------------------------------------------------------|-------------------|------------------------|
| Exquisite stone countertops throughout                              | Width:<br>Length: | 8.4m<br>3.6 m          |
| Integrated dishwasher                                               | Total Area:       | 30.24 sqm<br>(3.25 sq) |
| Soft close cabinetry with metal chassis drawers                     |                   | Υ μ                    |
| Refrigerated reverse cycle heating and cooling                      |                   |                        |
| European laundry                                                    |                   |                        |
| Modern black appliances, tapware and handles                        |                   |                        |
| • 140mm thick architecturally superior load bearing insulated walls |                   |                        |
| Double glazed windows and doors with keyed locks                    |                   |                        |