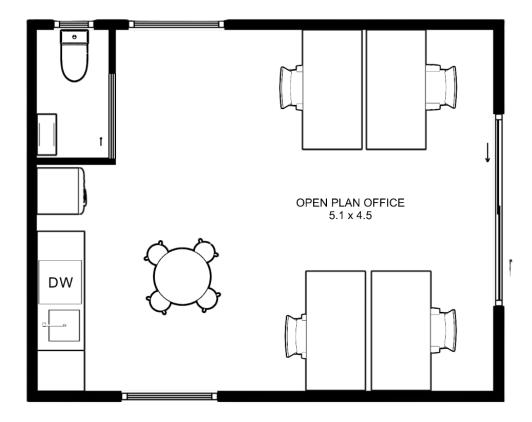

## No Planning Permit Required - 3 Month On Site Build Time

Step into a versatile compact dwelling, perfect for use as an office or studio, offering customizable configurations to suit your needs.

Whether you prefer an empty shell for creative freedom or desire added convenience with a kitchenette or toilet, this adaptable unit caters to your preferences.

Despite its compact size, it maximizes space utilization without sacrificing comfort, providing a tranquil environment for focused work or artistic endeavours.

| Highlights:                                                                                     | Details                          |                                         |
|-------------------------------------------------------------------------------------------------|----------------------------------|-----------------------------------------|
| Exquisite stone countertops throughout                                                          | Width:<br>Length:<br>Total Area: | 5.7m<br>4.8 m<br>27.36 sqm<br>(2.94 sq) |
| <ul><li>Integrated dishwasher</li><li>Soft close cabinetry with metal chassis drawers</li></ul> |                                  |                                         |
| <ul> <li>Refrigerated reverse cycle heating and cooling</li> </ul>                              |                                  | (=17 : 5 4)                             |
| European laundry                                                                                |                                  |                                         |
| Modern black appliances, tapware and handles                                                    |                                  |                                         |
| • 140mm thick architecturally superior load bearing insulated walls                             |                                  |                                         |
| Double glazed windows and doors. All with keyed locks                                           |                                  |                                         |