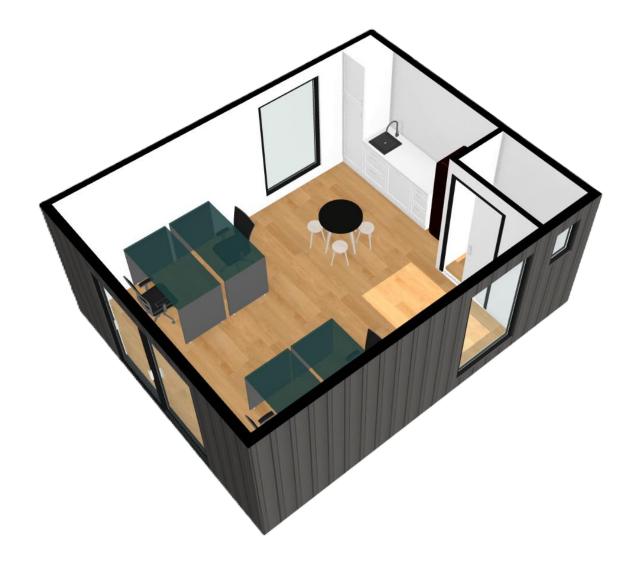

## No Planning Permit Required - 3 Month On Site Build Time

Step into a versatile compact dwelling, perfect for use as an office or studio, offering customizable configurations to suit your needs.

Whether you prefer an empty shell for creative freedom or desire added convenience with a kitchenette or toilet, this adaptable unit caters to your preferences.

Despite its compact size, it maximizes space utilization without sacrificing comfort, providing a tranquil environment for focused work or artistic endeavours.

| Highlights:                                                                                     | Details                          |                                         |
|-------------------------------------------------------------------------------------------------|----------------------------------|-----------------------------------------|
| Exquisite stone countertops throughout                                                          | Width:<br>Length:<br>Total Area: | 5.7m<br>4.8 m<br>27.36 sqm<br>(2.94 sq) |
| <ul><li>Integrated dishwasher</li><li>Soft close cabinetry with metal chassis drawers</li></ul> |                                  |                                         |
| <ul> <li>Refrigerated reverse cycle heating and cooling</li> </ul>                              |                                  | (=17 : 5 4)                             |
| European laundry                                                                                |                                  |                                         |
| Modern black appliances, tapware and handles                                                    |                                  |                                         |
| • 140mm thick architecturally superior load bearing insulated walls                             |                                  |                                         |
| Double glazed windows and doors. All with keyed locks                                           |                                  |                                         |