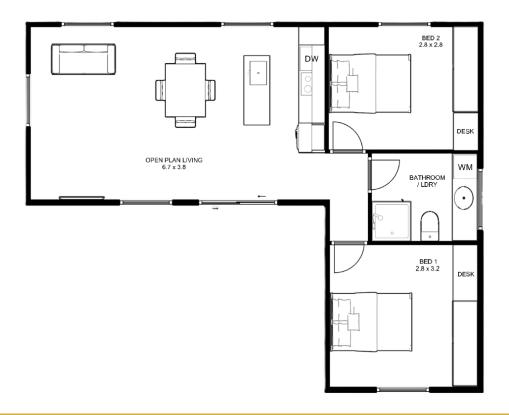

## No Planning Permit Required - 3 Month On Site Build Time

This spacious modern comfort is ideally designed into a thoughtful corner footprint for added flexibility and outdoor architecture.

The intelligent two bedroom layout hosts a sprawling living space measuring an impressive 6.7 by 3.8 meters.

The heart of the home, a full-suite kitchen complete with an inviting island bench, sets the stage for culinary delights and social gatherings alike.

Meanwhile, two generously sized bedrooms await, each adorned with ample built-in robes and desks, offering both storage and productivity solutions for every inhabitant.