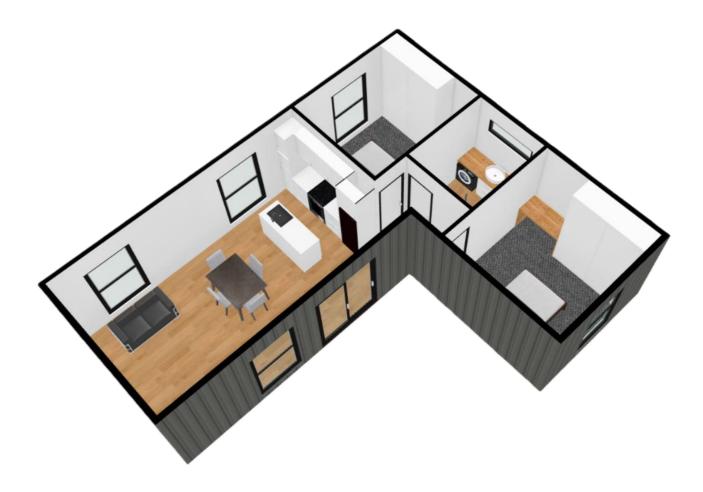

## No Planning Permit Required - 3 Month On Site Build Time

This spacious modern comfort is ideally designed into a thoughtful corner footprint for added flexibility and outdoor architecture.

The intelligent two bedroom layout hosts a sprawling living space measuring an impressive 6.7 by 3.8 meters.

The heart of the home, a full-suite kitchen complete with an inviting island bench, sets the stage for culinary delights and social gatherings alike.

Meanwhile, two generously sized bedrooms await, each adorned with ample built-in robes and desks, offering both storage and productivity solutions for every inhabitant.